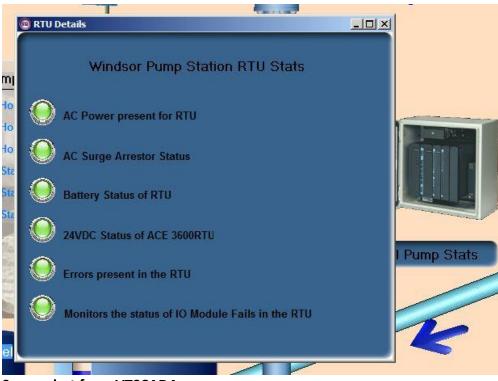

| Gregory R. Stubbs, Senior Engineer, Department Head -     |
|                       | Sewerage Services, Electrical and Mechanical Maintenance  |
| Phone/email:          | 242-341-2881, wcgregory@wsc.com.bs                        |
| Project period:       | Phase I Feb 2011 to July 2012 - ongoing maintenance       |
|                       | Phase II – SCADA Expansion (5 new master sites) - ongoing |
| Туре:                 | Complete SCADA / Telemetry System Design                  |
| Project(s) Est. Cost: | \$450K                                                    |
|                       |                                                           |





AND



Screenshot from VTSCADA









Screenshot from VTSCADA



Screenshot from VTSCADA





## Screenshot from VTSCADA



Screenshot from VTSCADA





Screenshot from VTSCADA