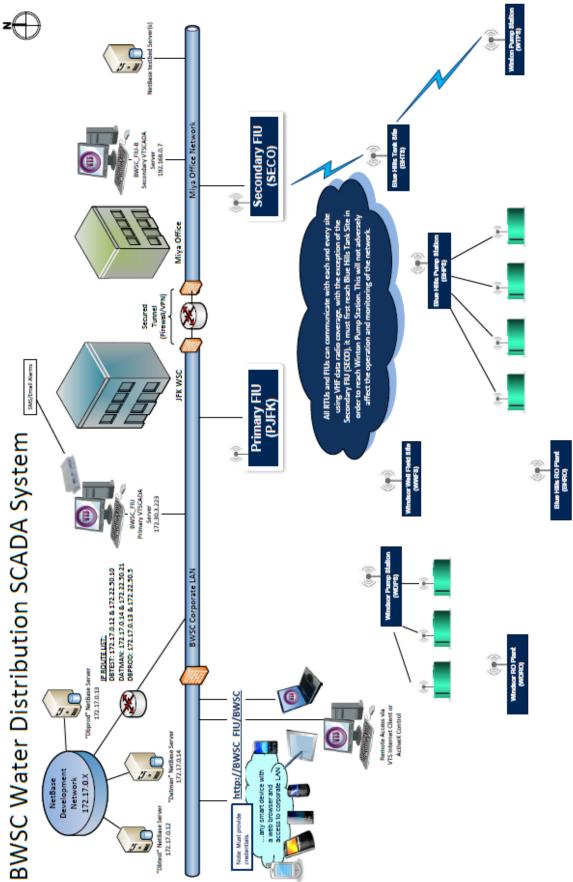

AND

Screenshot from VTSCADA

Screenshot from VTSCADA

Screenshot from VTSCADA

## Screenshot from VTSCADA

Screenshot from VTSCADA

Screenshot from VTSCADA