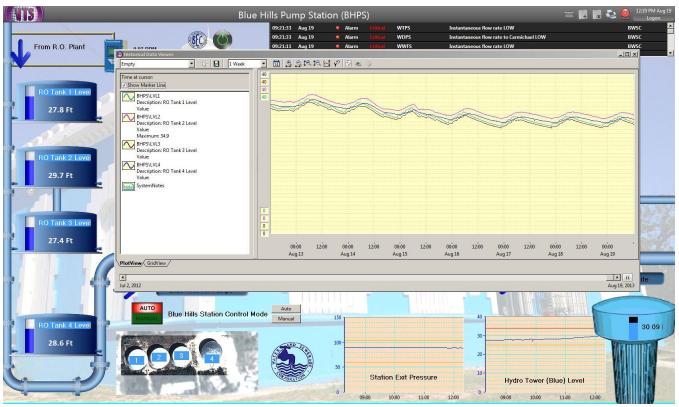

|
| Contact Person:       | Gregory R. Stubbs, Senior Engineer, Department Head -     |
|                       | Sewerage Services, Electrical and Mechanical Maintenance  |
| Phone/email:          | 242-341-2881, wcgregory@wsc.com.bs                        |
| Project period:       | Phase I Feb 2011 to July 2012 - ongoing maintenance       |
|                       | Phase II – SCADA Expansion (5 new master sites) - ongoing |
| Туре:                 | Complete SCADA / Telemetry System Design                  |
| Project(s) Est. Cost: | \$450K                                                    |
|                       |                                                           |





AND



Screenshot from VTSCADA









Screenshot from VTSCADA



Screenshot from VTSCADA





## Screenshot from VTSCADA



Screenshot from VTSCADA





Screenshot from VTSCADA