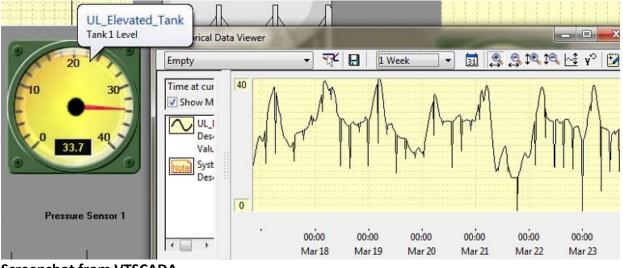

Nassau, Bahamas                         |
| Contact Person:       | Gregory R. Stubbs, Senior Engineer, Department Head -     |
|                       | Sewerage Services, Electrical and Mechanical Maintenance  |
| Phone/email:          | 242-341-2881, wcgregory@wsc.com.bs                        |
| Project period:       | Phase I Feb 2011 to July 2012 - ongoing maintenance       |
|                       | Phase II – SCADA Expansion (5 new master sites) - ongoing |
| Туре:                 | Complete SCADA / Telemetry System Design                  |
| Project(s) Est. Cost: | \$450K                                                    |
|                       |                                                           |





AND



Screenshot from VTSCADA









Screenshot from VTSCADA



Screenshot from VTSCADA





## Screenshot from VTSCADA



Screenshot from VTSCADA





Screenshot from VTSCADA