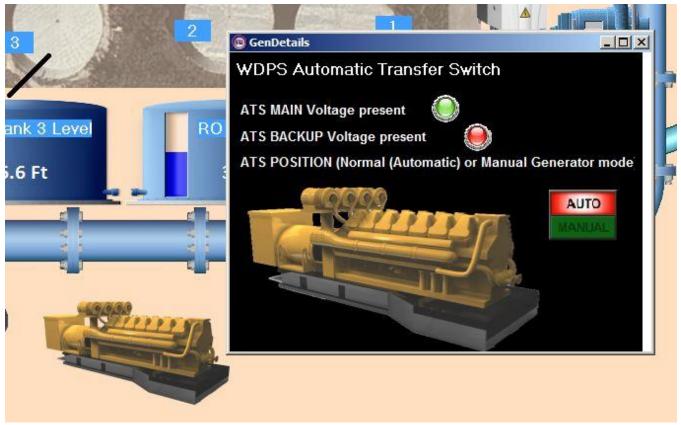

enior Engineer, Department Head -     |
|                       | Sewerage Services, Electrical and Mechanical Maintenance  |
| Phone/email:          | 242-341-2881, wcgregory@wsc.com.bs                        |
| Project period:       | Phase I Feb 2011 to July 2012 - ongoing maintenance       |
|                       | Phase II – SCADA Expansion (5 new master sites) - ongoing |
| Туре:                 | Complete SCADA / Telemetry System Design                  |
| Project(s) Est. Cost: | \$450K                                                    |
|                       |                                                           |





AND



Screenshot from VTSCADA









Screenshot from VTSCADA



Screenshot from VTSCADA





## Screenshot from VTSCADA



Screenshot from VTSCADA





Screenshot from VTSCADA